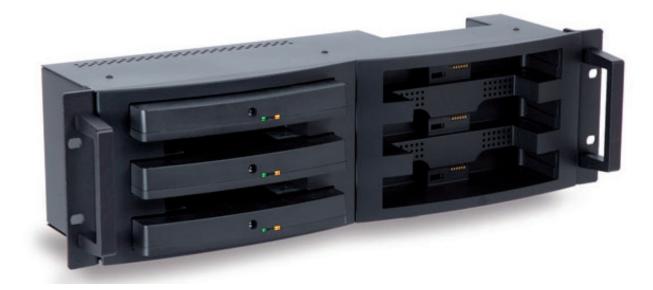

## Description

The Confidea Charging Tray is a rack-mountable device of 3 U high that can recharge 6 Confidea Battery Packs at once.

It has an auto-ranging power supply and a loop- though mains connector.

Maximum 4 chargers can be daisy-chained for 110 VAC regions and 8 for 220 VAC regions.

It is designed for multiple mounting possibilities, having 19" rack, wall or table mounting capabilities.

#### **Features**

- Loop-through mains connector
- 6 slots for 1 Confidea Battery Pack each
- 19" rack mountable