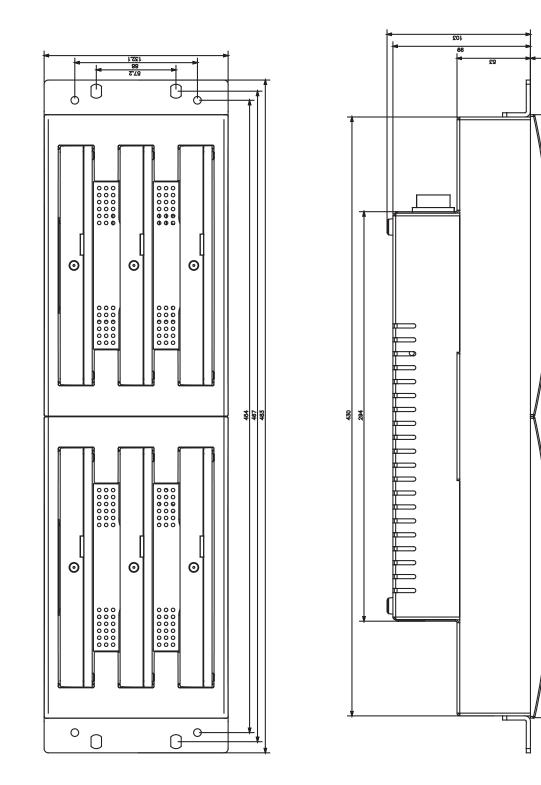

### **Specifications**

| Technical Data    |                                  |
|-------------------|----------------------------------|
| Power Supply      | 110 - 230 VAC +/- 10%            |
| Power consumption | 200 W                            |
| Dimensions        | 483(w) x 132.1 (h) x<br>139.5(d) |
| Weight (g)        | 3750                             |
| Color             | RAL9011                          |
| Part Number       | 71.98.0043                       |

# Dimensions

9.95

8