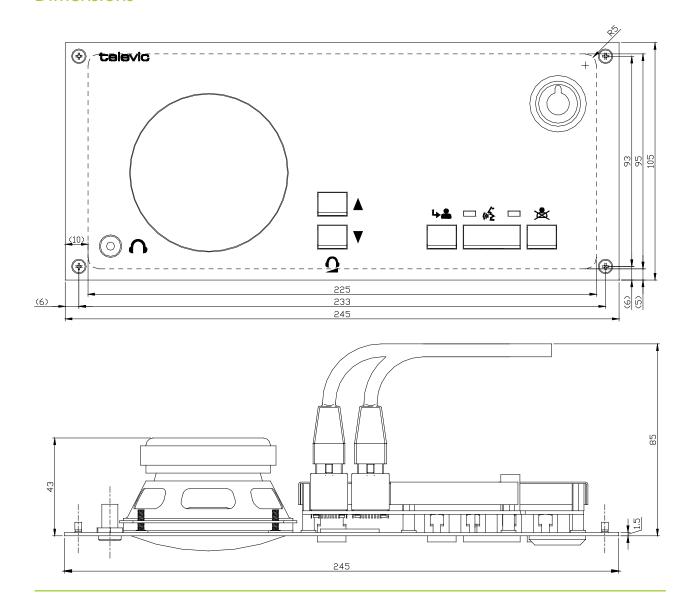

## **Specifications**

| Technical Data       |                                                |
|----------------------|------------------------------------------------|
| Dimensions (mm)      | 245(w) x 105(h) x 43 (d)                       |
| Cut-out (mm)         | 225(w) x 95(h) x 85 (d)                        |
| Microphone<br>Lenght | 380 mm                                         |
| Weight (g)           | ± 810                                          |
| Front plate          | Steel                                          |
| Color                | RAL 7021 (Matt black)                          |
| Part Number          | 71.60.2201 (Delegate)<br>71.60.2202 (Chairman) |

#### **Dimensions**