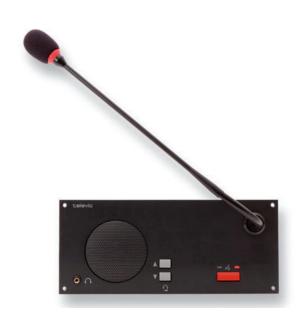

#### **Features and Controls**

- Gooseneck microphone with GSM immunity and LED ring
- High quality loudspeaker
- Microphone on/off button
- Headphone volume control
- The chairman version (FC/M) comes with a priority- and a next-in-line button

## Description

The FD/M is a fully integrated delegate panel equipped with loudspeaker, headphone connector and headphone volume control. The included gooseneck microphone is free from interference caused by mobile phones.

It is intended for flush mounting and combines several functionalities in one single panel.

The FD/M is compatible with both the TCS2500 and the TCS5500 conference system. The latter requires the use of additional SPL5525 splitter units.