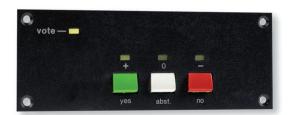

## **Controls and Features**

- Intended for flush mounting
- 3 voting buttons with LED indicators.
  Depending on the mode used these buttons provide different functions

## Description

The VTP5500 Delegate Voting Panel is intended for flush mounting.

The VTP5500 gives delegates of a conference access to voting and audience interaction facilities. It is equipped with 3 coloured voting buttons with LED indicators.