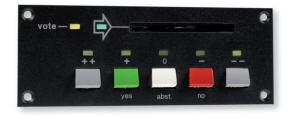

### Description

The VFBO5500 Delegate Voting Panel is intended for flush mounting.

The VFBO5500 gives delegates of a conference access to voting and audience interaction facilities. It is equipped with 5 voting buttons with LED indicators and a chip card reader.

## **Controls and Features**

- Intended for flush mounting
- 5 voting buttons with LED indicators. Depending on the mode used these buttons provide different functions
- Identification and access control with integrated chip card reader

## Specifications

| Technical Data  |                          |
|-----------------|--------------------------|
| Dimensions (mm) | 50 (h) x 135 (w)         |
| Cut-out (mm)    | 45 (h) x 120 (w) approx. |
| Weight (g)      | +/- 160                  |
| Colour          | RAL7021 (Matt Black)     |
| Front plate     | Steel                    |
| Part Number     | 71.67.5165               |