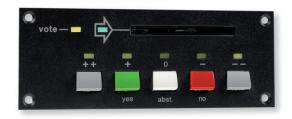

#### DELEGATE VOTING PANEL WITH CHIP CARD READER

Art. 71.67.5163

### Description

The VTBO5500 Delegate Voting Panel is intended for flush mounting.

The VTBO5500 gives delegates of a conference access to voting and audience interaction facilities. It is equipped with 5 voting buttons with LED indicators and a chip card reader.

#### Controls and Features

- Intended for flush mounting
- 3 voting buttons with LED indicators.
  Depending on the mode used these buttons provide different functions
- Identification and access control with integrated chip card reader