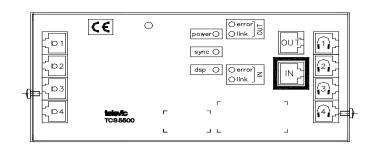

### Connectivity

- Four 10-pin RJ connectors for microphone units DML5500/CML5500
- Four 8-pin shielded RJ connectors for delegate channel selectors, loudspeakers LS5500 or for voting panels
- Two 8-pin RJ connectors for the TMS digital data bus

# Description

The Delegate Controller Interface INT5500 allows connection of 4 delegate microphone units and 4 delegate channel selectors, voting panels or loudspeaker panels.

The controller interfaces are connected to the central unit in daisy chain. Replacement of a defective interface can be effected without shutting down the system ("hot swapping")