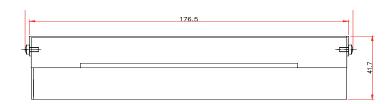

# **Specifications**

| Technical Data  |                          |  |
|-----------------|--------------------------|--|
| Dimensions (mm) | 85 (h) x 182 (w) x 42(d) |  |
| Mounting        | See drawings on reverse  |  |
| Weight (g)      | +/- 700                  |  |
| Colour          | Stainless steel          |  |
| Housing         | Metal                    |  |
| Part Number     | 71.67.5046               |  |