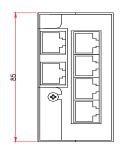

### Connectivity

- Four 10-pin RJ connectors for microphone units DML5500/CML5500
- Four 8-pin shielded RJ connectors for delegate channel selectors, loudspeakers LS5500 or for voting panels
- Two 8-pin RJ connectors for the TMS digital data bus

# **Specifications**

| Technical Data  |                          |  |
|-----------------|--------------------------|--|
| Dimensions (mm) | 85 (h) x 182 (w) x 42(d) |  |
| Mounting        | See drawings on reverse  |  |
| Weight (g)      | +/- 700                  |  |
| Colour          | Stainless steel          |  |
| Housing         | Metal                    |  |
| Part Number     | 71.67.5046               |  |