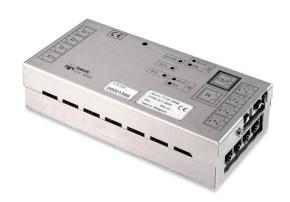

# Description

The Delegate Controller Interface INT5500 allows connection of 4 delegate microphone units and 4 delegate channel selectors, voting panels or loudspeaker panels.

The controller interfaces are connected to the central unit in daisy chain. Replacement of a defective interface can be effected without shutting down the system ("hot swapping")

# **Specifications**

| Technical Data  |                          |  |
|-----------------|--------------------------|--|
| Dimensions (mm) | 85 (h) x 182 (w) x 42(d) |  |
| Mounting        | See drawings on reverse  |  |
| Weight (g)      | +/- 700                  |  |
| Colour          | Stainless steel          |  |
| Housing         | Metal                    |  |
| Part Number     | 71.67.5046               |  |