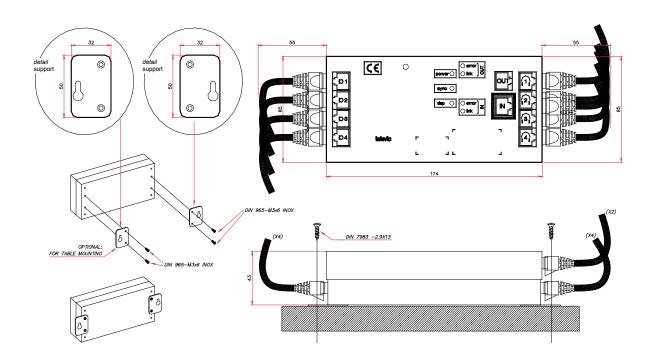

# **Specifications**

| Technical Data  |                          |  |
|-----------------|--------------------------|--|
| Dimensions (mm) | 85 (h) x 182 (w) x 42(d) |  |
| Mounting        | See drawings on reverse  |  |
| Weight (g)      | +/- 700                  |  |
| Colour          | Stainless steel          |  |
| Housing         | Metal                    |  |
| Part Number     | 71.67.5046               |  |