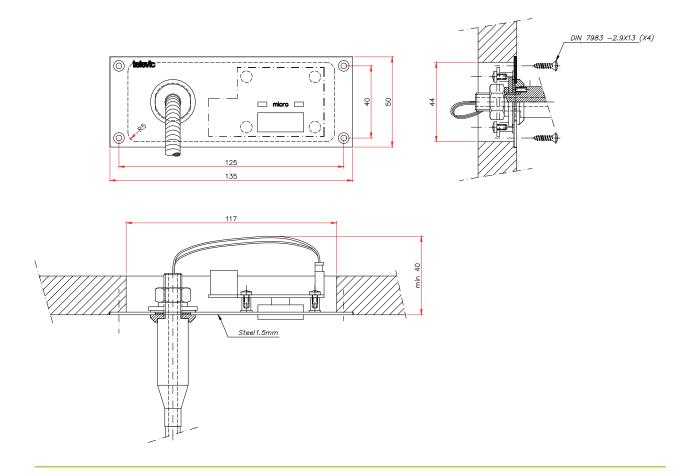

#### **Specifications**

| Technical Data            |                           |
|---------------------------|---------------------------|
| Dimensions (mm)           | 50 (h) x 135 (w)          |
| Cut-out (mm)              | 43 (h) x 120 (w) approx.  |
| Lenght<br>Microphone (mm) | +/- 385 (incl windshield) |
| Weight (g)                | +/- 220                   |
| Colour                    | RAL7021 (Matt Black)      |
| Front plate               | Steel                     |
| Part Number               | 71.67.5590                |

### **Dimensions**