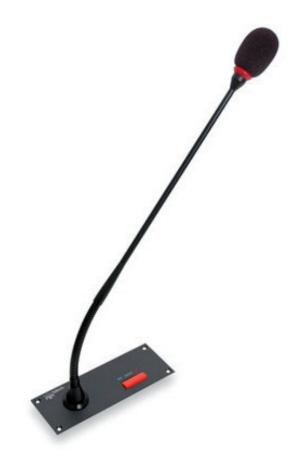

#### **Controls and Features**

- Intended for flush mounting
- Microphone On/Off or request-to-speak button with corresponding LED indicators

### Description

The DML5500/A Delegate Microphone Panel is intended for flush mounting. It is equipped with a fixed gooseneck microphone TGM406/A which is immune for GSM interfrerence.

The DML5500/A allows participants in a meeting to speak or register a request to speak, and is equipped with a Microphone On/Off or request-to-speak button with corresponding LED indicators.

#### **Specifications**

| Technical Data            |                           |
|---------------------------|---------------------------|
| Dimensions (mm)           | 50 (h) x 135 (w)          |
| Cut-out (mm)              | 43 (h) x 120 (w) approx.  |
| Lenght<br>Microphone (mm) | +/- 385 (incl windshield) |
| Weight (g)                | +/- 220                   |
| Colour                    | RAL7021 (Matt Black)      |
| Front plate               | Steel                     |
| Part Number               | 71.67.5590                |