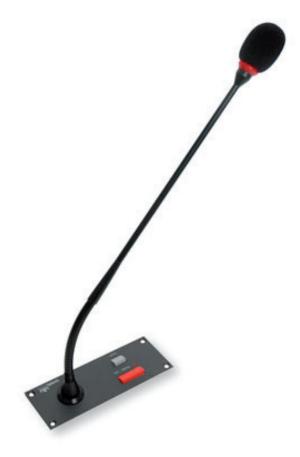

# CML5500 / TGM406 / A

CHAIRMAN MICROPHONE PANEL WITH GSM IMMUNITY

Art. 71.67.5591

### **Controls and Features**

- Intended for flush mounting
- Microphone On/Off or request-to-speak button with corresponding LED indicators
- Priority (Reset) button

#### Description

The CML5500/A Chairman Microphone Panel is intended for flush mounting. It is equipped with a fixed gooseneck microphone TGM406/A which is immune for GSM interference.

The CML5500/A allows the chairman of a meeting to take control, and is equipped with a Microphone On/Off and a Priority (Reset) button. When pressed, this button temporarily switches off all active delegate units.