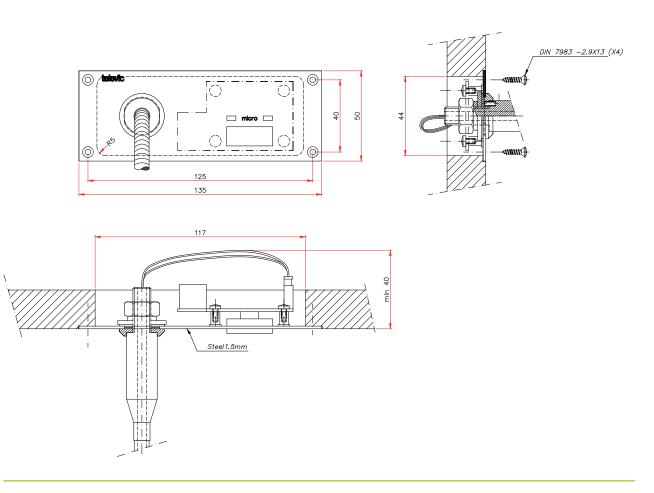

## Specifications

| Technical Data            |                           |
|---------------------------|---------------------------|
| Dimensions (mm)           | 50 (h) x 135 (w)          |
| Cut-out (mm)              | 43 (h) x 120 (w) approx.  |
| Lenght<br>Microphone (mm) | +/- 385 (incl windshield) |
| Weight (g)                | +/- 220                   |
| Colour                    | RAL7021 (Matt Black)      |
| Front plate               | Steel                     |
| Part Number               | 71.67.5097                |

## Dimensions